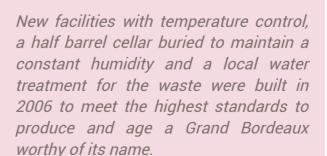

y supple, with particularly expressive fruit characters. Best enjoyed whilst young, it is the wine of conviviality par excellence.

#### Some technical notes

Vineyard: 23 hectares

Average age of the vines: 35 yo Soil & sub-soils: clay and limestone

**Density**: 5000 vines per hectare **Production**: +/- 80 000 btls



#### Varietals:

80% Merlot Noir, 15% Cabernet Franc 5% Cabernet Sauvignon

### Maturing

thermo-regulated concrete vats, oak addins (30%).

#### Harvest time

6 & 7th of october...

# Wine made from ORGANIC-GRAPES



vears' time.

A magnificent glistening purple colour with a nose of red fruit and redcurrant jelly. An incredible smoothness on the palate, with good fruit characters, soft tannins, structure, finesse and excellent tension. A captivating wine, to taste in 5